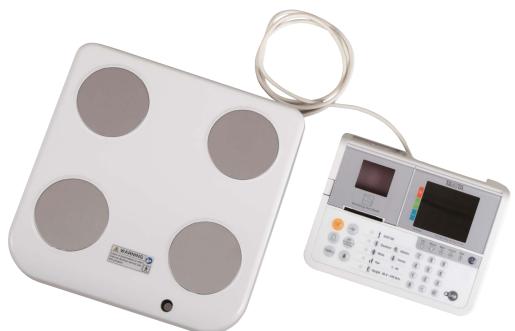

# DC 430 MA S

## **Dual Frequency Body Composition Monitor with Integrated Printer**

### **Key Features**

- Full body composition analysis provided in 15 seconds using precision Tanita Dual Frequency BIA Technology
- Integrated printer provides instant read out of results with topline analysis
- Results automatically stored on the SD Card, sent to a PC or printed
- Tanita pro software compatible, allowing trend analysis, health risk assessments and full data management
- Max weight capacity 270kg with 100g accuracy
- Accuracy Grade: NAWI III, MDD II-a